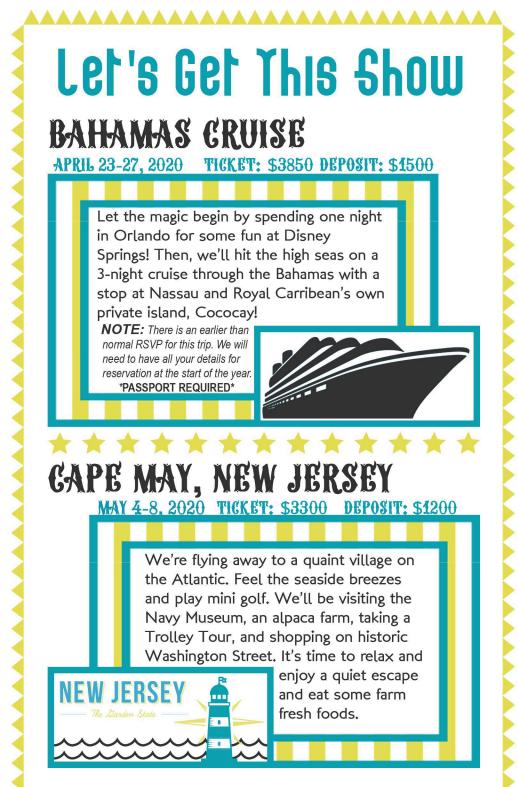

# CLEVELAND

AUGUST 12-14, 2020 TICKET: \$1500 DEPOSIT: \$750

Come along for a 2-night trip full of entertainment and fun. We're rocking out at the Rock and Roll Hall of Fame! See your favorite musicians and bands and an assortment of memorabilia, then visit corner alley. We'll have dinner at Hofbrauhaus before we head over for a night a the theatre at Playhouse Square to see **Frozen!** 

### SAVANNAH, GEORGIA OCTOBER 4-7, 2020 TICKET: \$3300 DEPOSIT: \$1200 Fly with us to the old South and enjoy dinner on a river boat! We'll take a carriage tour from the City Market, do some shopping, be entertained by Southern Belles on our Ole Towne tour, have dinner at Paula Deen's and take in the views of the Savannah River and harbor - just to name a few things! BURR OAK STATE PARK DECEMBER 2-4, 2020 TICKET:\$1800 DEPOSIT: \$500 Join us for our end of year celebration: always full of holiday themed spirit and fun! Come see what surprises are in store as we relax by the fire, play games, sing karaoke, and don't forget your bathing suit! We might even have a round of fun charades and a holiday themed scavenger hunt!