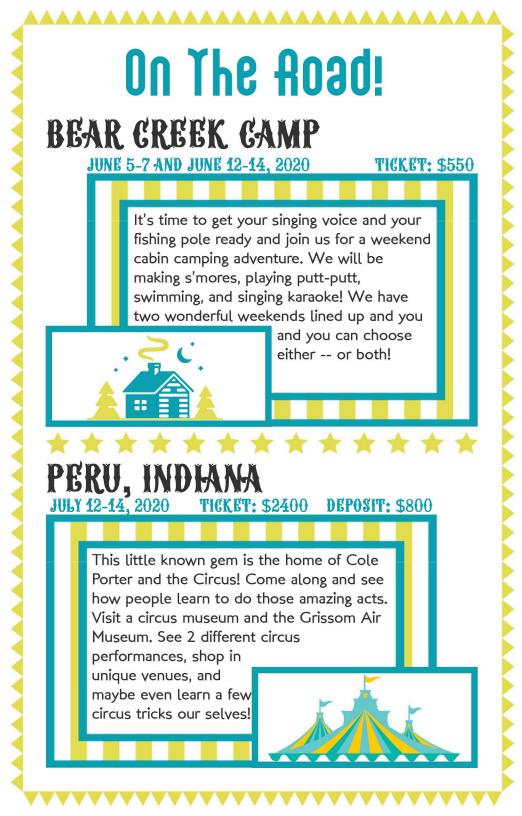

# MICHIGAN

SEPT 15-18, 2020 TICKET: \$2400 DEPOSIT: \$800

We're headed up north to see historical Michigan. We'll be visiting Dearborn to see the Henry Ford Museum and tour an automotive plant. You can try your luck at the Greektown Casino! Evenings are full of entertainment and a chance to enjoy your vacation.

### SAVANNAH, GEORGIA OCTOBER 4-7, 2020 TICKET: \$3300 DEPOSIT: \$1200 Fly with us to the old South and enjoy dinner on a river boat! We'll take a carriage tour from the City Market, do some shopping, be entertained by Southern Belles on our Ole Towne tour, have dinner at Paula Deen's and take in the views of the Savannah River and harbor - just to name a few things! BURR OAK STATE PARK DECEMBER 2-4, 2020 TICKET:\$1800 DEPOSIT: \$500 Join us for our end of year celebration: always full of holiday themed spirit and fun! Come see what surprises are in store as we relax by the fire, play games, sing karaoke, and don't forget your bathing suit! We might even have a round of fun charades and a holiday themed scavenger hunt!